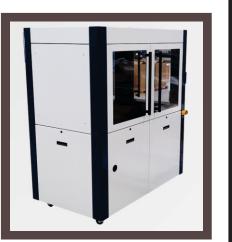

Contact No. :+91 7020 305 626 9702 858 373 | 9322 107 899 02522-662865 / 66, 02522-662050 / 51

www.jemech.in | 🖄 sales@jemech.in | p.attarde@jemech.in

MURATEC CNC PUNCH PRESS YAWEL LASER M/C. (700W) → Mission → <u>Vision</u> choice. → Core Values organization.