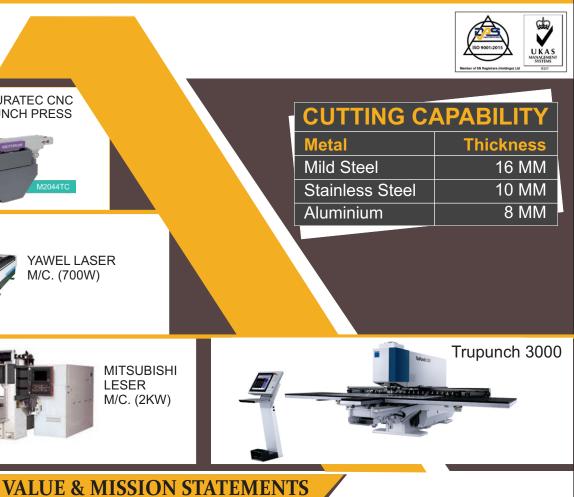

Contact No. :+91 7020 305 626 9702 858 373 | 9322 107 899 02522-662865 / 66, 02522-662050 / 51

www.jemech.in | 🖄 sales@jemech.in | p.attarde@jemech.in

MURATEC CNC PUNCH PRESS YAWEL LASER M/C. (700W) → Mission → <u>Vision</u> choice. → Core Values organization.

The objective of our company is to provide the highest quality service and to satisfy the customer needs through competitive price and timely delivery

**Our Fabricated** Sample

Laser Cell 1) Mitsubishi 3015HVII 20CF3 = 1 Machines (cut up to 15mm MS, 8 mm SS & 4 mm Alu.)

2) YAWEI FIBER OPTIC CNC = 1 Machines (cut up to 6 mm MS, 5 mm SS & 4 mm Alu.)

- Punching Cell
- Bending Cell (new advanced High Precision Press Break) CNC Press Break (YAWEI) 110 Ton & 80 Ton = 2 Nos CNC Press Break (YAWEI) 220 Ton = 1 No Trubend 5130 (Trumpf) 130 Ton = 1 No
- Fabrication Cell
- **Programming Cell**
- **Desian Cell** Solid works & Solid Edge

Je Mechanical is ISO 9001-2015 certified & follows LEAN Manufacturing on all its manufacturing process.

Muratec M2048TE = 1 Machines (cut up to 3mm MS, 2mm SS & 3mm Alu.) Trupunch 3000 = 1 Machines (cut up to 6mm MS, 3mm SS & 5mm Alu.)